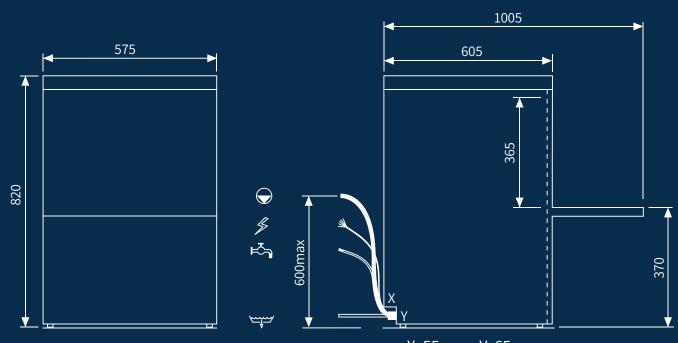

#### **TECHNICAL DATA SHEET** DISHWASHER | PE500

Code 4012336

12 Month Parts & Labour Warranty

|                                         | Overall Dimension (Width Death Height) *Over |                | EZE V COE (1005*) V 020  |
|-----------------------------------------|----------------------------------------------|----------------|--------------------------|
| EXTERNAL DIMENSIONS,<br>WEIGHT & VOLUME | Overall Dimension (Width-Depth-Height) *Open | mm             | 575 x 605 (1005*) x 820  |
|                                         | Packaging Dimension (W x D x H)              | mm             | 690 x 670 x 980          |
|                                         | Gross Weight                                 | Kg             | 62                       |
|                                         | Net Weight                                   | Kg             | 56                       |
|                                         | Volume                                       | M <sup>3</sup> | 0.45                     |
| CONSTRUCTION                            | Rack Size                                    | mm             | 500 x 500                |
|                                         | Distance Between Rails                       | mm             | 500 x 500                |
|                                         | Rack's Drives/Frame Construction             |                | Embossed                 |
|                                         | Max Door/Hood Opening                        | mm             | 365                      |
|                                         | Max Glasses/Plate Height                     | mm             | 325                      |
|                                         | General Construction                         |                | Single Skin              |
|                                         | Door/Hood Construction                       |                | Double Skin              |
| TANK                                    | Tank Construction                            |                | Pressed                  |
|                                         | Tank Volume                                  | Litre          | 20                       |
|                                         | Tank Heating Element                         | W              | 2200                     |
|                                         | Tank Surface Strainers                       |                | Yes - Composite          |
| WASH PUMP                               | Wash Pump Type                               |                | Double Flow              |
|                                         | Wash Pump Power                              | W              | 470                      |
|                                         | Wash Temperature                             | °C             | 60                       |
| BOILER                                  | Boiler Type                                  |                | Without Pressure         |
|                                         | Boiler Volume                                | Litre          | 6                        |
|                                         | Back-Flow System                             |                | Break Tank               |
|                                         | Boiler Heating Element                       | W              | 2730                     |
| RINSE                                   | Rinse Booster Pump                           |                | Yes                      |
|                                         | Rinse Booster Pump Power                     | W              | 200                      |
|                                         | Rinse Temperature                            | °C             | 80                       |
|                                         | Rinse Water Consumption                      | Litre/Rack     | 2.2                      |
|                                         | Optimal External Water Pressure              | Bar            | 1 - 4                    |
| DRAIN                                   | Drain System                                 |                | Partial Drain            |
|                                         | Drain Pump                                   |                | Standard Built In        |
| RINSE AID & DETERGENT<br>DISPENSER      | Rinse Aid Dispenser                          | Peristaltic    | Yes                      |
|                                         | Detergent Dispenser                          | Peristaltic    | Yes                      |
| WASH                                    | Wash Cycle                                   | Sec            | 60 - 120 - 150 Continous |
|                                         | Self Cleaning – Drain                        |                | Yes                      |
| POWER                                   | Electric Power                               | W              | 3200                     |
|                                         | Electric Connection                          | V - Ph - Hz    | 240v 1n 50hz             |
|                                         | Fuse                                         | Amp            | 15                       |
| VASH SOFTENER                           | Water Softener                               | , in p         | No                       |
|                                         | Plate Rack                                   | N°1            | Yes                      |
| INSTALLED PARTS                         |                                              | N°4            |                          |
|                                         | Cutlery Rack                                 |                | Yes                      |
|                                         | Drain Hose                                   | N°1            | Yes                      |
|                                         | Fill Hose "Watermark"                        | N°1            | Yes                      |

# **TECHNICAL DATA SHEET** DISHWASHER | PE500

Code 4012336

X: 55mm - Y: 65mm

This product has been manufactured for commercial use only.

| DIMENSIONS | Width      | 575mm |
|------------|------------|-------|
| & WEIGHT   | Depth      | 605mm |
|            | Height     | 820mm |
|            | Net Weight | 56Kg  |